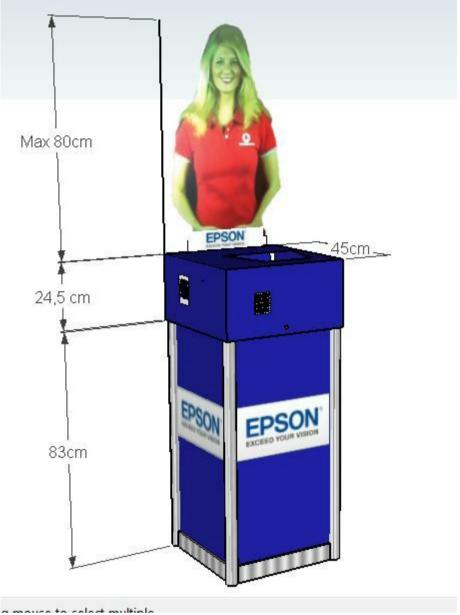

There are different shapes that can be used as IVH, depends on the needs and space available. There are two big types of IVH:

- The Short model, that is an half body from the waist up. (Video example)
- The Full Body, that is back projected (Video example)

### The IVH is not fragile, travelling in a box, anywhere.

The IVH is available all over the world and in any languages. Can be sent in a box and it is very easy to assembly.